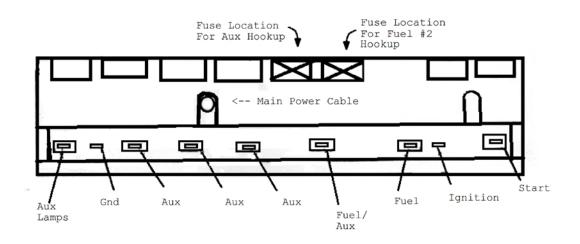

#### Page 2/2

This is the instruction manual for the Auto Rod Power Stick Switch Board Model PS8. Please read through before installation and use.

rear view of unit Harness Wires

# Eight Position

- White -- Starter
- Red -- Ignition
- Black -- Ground
- Yellow -- Fuel
- Orange -- Fuel #2 or Auxiliary
- Green -- Aux
- Purple -- Aux
- Blue -- Aux
- Pink -- Lamps or Aux

21 Le Valley Dr., Englishtown, NJ 07726 774-417-6542