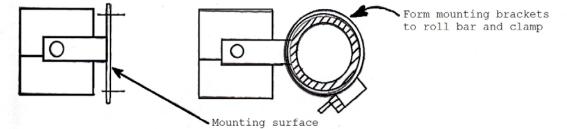

Multifunctioning mounting brackets

Loosen Side screws and the unit will rotate for best visibility.

Unit will mount vertically or horizontally. Mount switch labels on in center of switch.

Switch labels can be installed so as to read correctly for both vertical and horizontal mounting