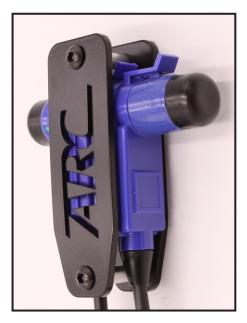

VM-125 VM-150 VM-162 VM-175

This product allows you to mount your V-Net Modules to the firewall or any flat surface in your race car.

Simply use 2 countersunk screws to mount the back plate to the flat surface. Once tight, place your Module Pack between the 2 posts as seen in the picture. Finally, screw the top plate into the posts with the supplied screws. The Modules will be securely mounted in your car.