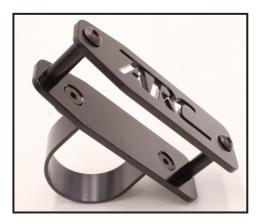

## RacePak V-Net Rollbar Mount

As the picture above illustrates, use the 2 supplied flush head screws to mount the rollbar bracket to the V-Net Mount.

After mounting Back plate to the rollbar position V-Net Module into the mount and screw in the front plate with the 2 supplied button head screws.